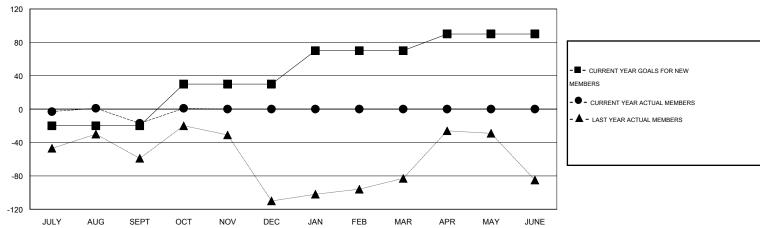

#### GOALS AND ACTUAL MEMBERS CUMULATIVE

| DROPPED CLUBS: 0  DROPPED MEMBERS |        | 31 CLUBS OF 101 ADDED 1 OR MORE NEW MEMBERS | GENDER DISTRIBU  MALE  FEMALE | TION<br>3,128 (94.93%)<br>167 (5.07%) |     |
|-----------------------------------|--------|---------------------------------------------|-------------------------------|---------------------------------------|-----|
| DECEASED CLUB CANCELLED           | 6<br>0 | CLICK HERE FOR HEALTH                       | FAMILY UNIT MEMBERS           |                                       | 337 |
| OTHER                             | 79     | ASSESSMENT DATA                             | HEAD OF HOUSEHOLD             |                                       | 163 |
| TOTAL                             | 85     |                                             | NON-HEAD OF HOUSEHOLI         | )                                     | 174 |

## LOCATION INDIA

GMT CA 6

|                                                    |                  | Clubs            |                  |                  |                                                    |                       | Members                             |                    |                     |
|----------------------------------------------------|------------------|------------------|------------------|------------------|----------------------------------------------------|-----------------------|-------------------------------------|--------------------|---------------------|
|                                                    | RESUL            | TS FOR 2014-2015 |                  |                  | RESULTS FOR 2014-2015                              |                       |                                     |                    |                     |
| QUARTER                                            | NEW CLUB<br>GOAL | NEW CLUBS        | DROPPED<br>CLUBS | NET<br>GAIN/LOSS | QUARTER                                            | NEW MEMBER<br>GOAL    | CHARTER AND<br>NEW MEMBERS<br>ADDED | DROPPED<br>MEMBERS | NET<br>GAIN/LOSS    |
| JULY/AUG/SEPT OCT/NOV/DEC JAN/FEB/MAR APR/MAY/JUNE | 0<br>1<br>1<br>0 | 0<br>0<br>0      | 0<br>0<br>0      | 0<br>0<br>0      | JULY/AUG/SEPT OCT/NOV/DEC JAN/FEB/MAR APR/MAY/JUNE | -20<br>50<br>40<br>20 | 41<br>45<br>0                       | 58<br>27<br>0<br>0 | -17<br>18<br>0<br>0 |