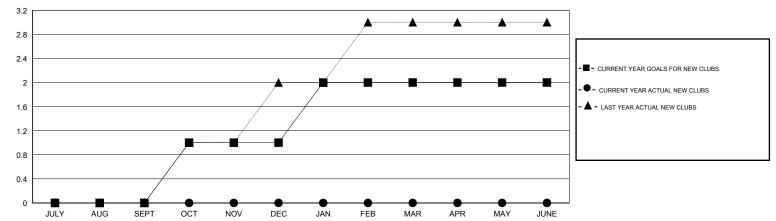

#### GOALS AND ACTUAL NEW CLUBS CUMULATIVE

## LOCATION INDIA

GMT CA 6

|                                                    |                  | Clubs            |                  |                  |                                                    |                       | Members                             |                    |                     |
|----------------------------------------------------|------------------|------------------|------------------|------------------|----------------------------------------------------|-----------------------|-------------------------------------|--------------------|---------------------|
|                                                    | RESUL            | TS FOR 2014-2015 |                  |                  | RESULTS FOR 2014-2015                              |                       |                                     |                    |                     |
| QUARTER                                            | NEW CLUB<br>GOAL | NEW CLUBS        | DROPPED<br>CLUBS | NET<br>GAIN/LOSS | QUARTER                                            | NEW MEMBER<br>GOAL    | CHARTER AND<br>NEW MEMBERS<br>ADDED | DROPPED<br>MEMBERS | NET<br>GAIN/LOSS    |
| JULY/AUG/SEPT OCT/NOV/DEC JAN/FEB/MAR APR/MAY/JUNE | 0<br>1<br>1<br>0 | 0<br>0<br>0      | 0<br>0<br>0      | 0<br>0<br>0      | JULY/AUG/SEPT OCT/NOV/DEC JAN/FEB/MAR APR/MAY/JUNE | -20<br>50<br>40<br>20 | 41<br>45<br>0                       | 58<br>27<br>0<br>0 | -17<br>18<br>0<br>0 |